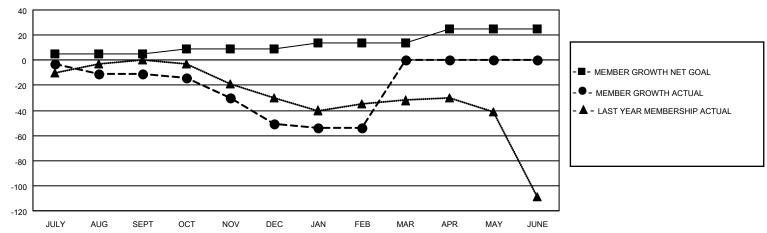

### District 5M 7

| Clubs         |               |             |               | Members               |                         |                         |                                                    |  |
|---------------|---------------|-------------|---------------|-----------------------|-------------------------|-------------------------|----------------------------------------------------|--|
|               | RESULTS FOR   | R 2020-2021 |               | RESULTS FOR 2020-2021 |                         |                         |                                                    |  |
| QUARTER       | NEW CLUB GOAL | NEW CLUBS   | DROPPED CLUBS | QUARTER MEN           | /BER GROWTH NET<br>GOAL | MEMBER GROWTH<br>ACTUAL | DROPPED<br>MEMBERS ACTUAL<br>(including transfers) |  |
| JULY/AUG/SEPT | 0             | 1           | 0             | JULY/AUG/SEPT         | 5                       | 48                      | 55                                                 |  |
| OCT/NOV/DEC   | 1             | 0           | 1             | OCT/NOV/DEC           | 4                       | 19                      | 55                                                 |  |
| JAN/FEB/MAR   | 0             | 0           | 0             | JAN/FEB/MAR           | 5                       | 8                       | 10                                                 |  |
| APR/MAY/JUNE  | 1             | 0           | 0             | APR/MAY/JUNE          | 11                      | 0                       | 0                                                  |  |

#### GOALS AND ACTUAL MEMBERS CUMULATIVE

| DROPPED CLUBS: 1 |     | 22 CLUBS OF 53 ADDED 1 OR MORE<br>NEW MEMBERS | GENDER DISTRIBUTION  MALE 1,274 (72.22%) |              |     |
|------------------|-----|-----------------------------------------------|------------------------------------------|--------------|-----|
| DROPPED MEMBERS  |     |                                               | FEMALE                                   | 490 (27.78%) |     |
| DECEASED         | 16  | CLICK HERE FOR CUMULATIVE                     | TOTAL FAMILY UNIT MEMBERS                |              | 329 |
| CLUB CANCELLED   | 9   | MEMBERSHIP DATA                               |                                          |              | 170 |
| OTHER 95         |     |                                               | FAMILY MEMBERS PAYING HALF               |              | 170 |
| TOTAL            | 120 |                                               | DOLO                                     |              |     |