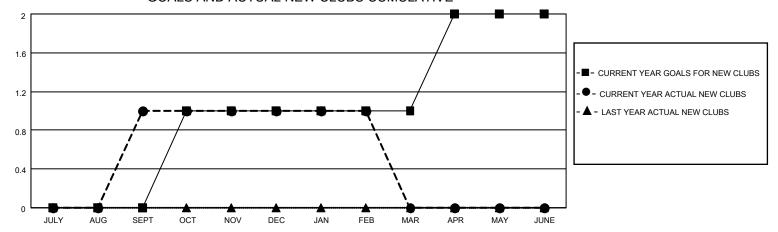

### District 5M 7

| Clubs         |               |             |               | Members               |                         |                         |                                                    |  |
|---------------|---------------|-------------|---------------|-----------------------|-------------------------|-------------------------|----------------------------------------------------|--|
|               | RESULTS FOR   | R 2020-2021 |               | RESULTS FOR 2020-2021 |                         |                         |                                                    |  |
| QUARTER       | NEW CLUB GOAL | NEW CLUBS   | DROPPED CLUBS | QUARTER MEN           | /BER GROWTH NET<br>GOAL | MEMBER GROWTH<br>ACTUAL | DROPPED<br>MEMBERS ACTUAL<br>(including transfers) |  |
| JULY/AUG/SEPT | 0             | 1           | 0             | JULY/AUG/SEPT         | 5                       | 48                      | 55                                                 |  |
| OCT/NOV/DEC   | 1             | 0           | 1             | OCT/NOV/DEC           | 4                       | 19                      | 55                                                 |  |
| JAN/FEB/MAR   | 0             | 0           | 0             | JAN/FEB/MAR           | 5                       | 8                       | 10                                                 |  |
| APR/MAY/JUNE  | 1             | 0           | 0             | APR/MAY/JUNE          | 11                      | 0                       | 0                                                  |  |

### GOALS AND ACTUAL NEW CLUBS CUMULATIVE